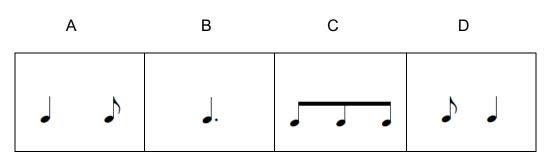

| BL  | М 3          | Languaç                                    | je Phras     | se Creat      | ion Ch     | oices      | Name   | e(s):    |            |            |       |
|-----|--------------|--------------------------------------------|--------------|---------------|------------|------------|--------|----------|------------|------------|-------|
| 1.  | To cr        | eate one ba                                | ar of 9/8 ti | me, how r     | many bo    | xes will y | ou nee | ed?      |            |            |       |
| 2.  |              | ose the lang<br>otes above                 | • .          |               |            | es below   | to and | write on | e bar in 9 | 9/8 metre. | Write |
| 3.  | not o        | using the land the chart-<br>one line belo | just make    | e sure it fit | ts the rhy | thms gi    | ven. U | se three |            |            |       |
|     |              |                                            |              |               |            |            |        |          |            |            |       |
| Rhy | <u>/thms</u> | to Use:                                    |              |               |            |            |        |          |            |            |       |