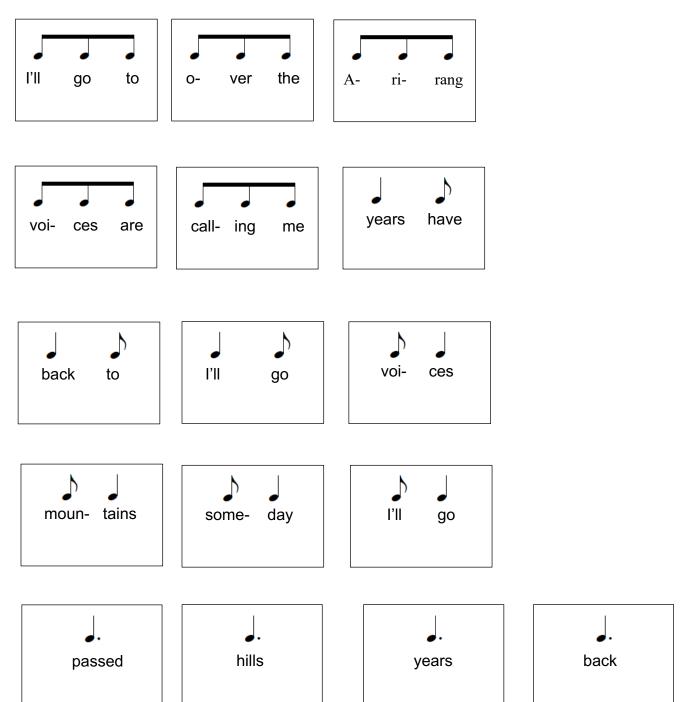

| BL  | М 3          | Languaç                                    | je Phras     | se Creat      | ion Ch     | oices      | Name   | e(s):    |            |            |       |
|-----|--------------|--------------------------------------------|--------------|---------------|------------|------------|--------|----------|------------|------------|-------|
| 1.  | To cr        | eate one ba                                | ar of 9/8 ti | me, how r     | many bo    | xes will y | ou nee | ed?      |            |            |       |
| 2.  |              | ose the lang<br>otes above                 | • .          |               |            | es below   | to and | write on | e bar in 9 | 9/8 metre. | Write |
| 3.  | not o        | using the land the chart-<br>one line belo | just make    | e sure it fit | ts the rhy | thms gi    | ven. U | se three |            |            |       |
|     |              |                                            |              |               |            |            |        |          |            |            |       |
| Rhy | <u>/thms</u> | to Use:                                    |              |               |            |            |        |          |            |            |       |

## Language Phrases: